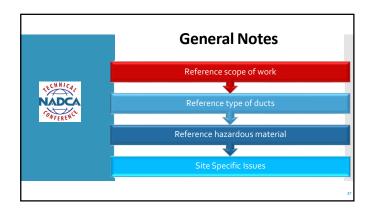

| Type of Tools and Equipment in Use     |  |  |  |
|                               | Material Costs - Material Percentage   |  |  |  |





|            | Current Pricing Methods          |
|------------|----------------------------------|
|            | Price by Linear Footage          |
| 1ECHNICAI  | Price by Man/Hour                |
| NADCA      | Price by Point                   |
| ONFERENCO. | Flat Rate Pricing                |
|            | Materials plus Mark-Up           |
|            | Materials with no Mark-Up        |
|            | Price by Building Square Footage |





## NADCA OMFERENCE

**Estimating Other Items** 

- Subcontractors
- Equipment rental
- Mobilization

Demobilization

- □ Equipment maintenance
- Travel costs
- Project Management
- Others