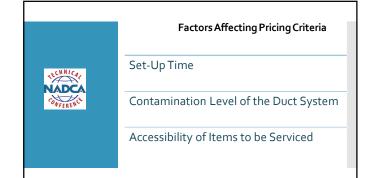

|                               | Factors Affecting Pricing              |  |  |  |
|-------------------------------|----------------------------------------|--|--|--|
|                               | Age of Ductwork                        |  |  |  |
| TECHNICA<br>NADCA<br>Offerent | Type of Materials Used for Fabrication |  |  |  |
|                               | Accuracy in Take Off                   |  |  |  |
|                               | Operating Overhead                     |  |  |  |
|                               | Production of Work Crews               |  |  |  |
|                               | Type of Tools and Equipment in Use     |  |  |  |
|                               | Material Costs - Material Percentage   |  |  |  |