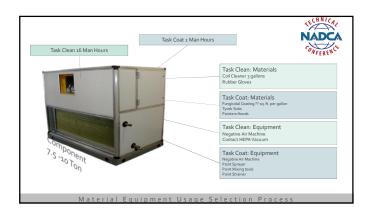

|                               | Factors Affecting Pricing              |  |  |  |
|-------------------------------|----------------------------------------|--|--|--|
|                               | Age of Ductwork                        |  |  |  |
| TECHNICA<br>NADCA<br>Offerent | Type of Materials Used for Fabrication |  |  |  |
|                               | Accuracy in Take Off                   |  |  |  |
|                               | Operating Overhead                     |  |  |  |
|                               | Production of Work Crews               |  |  |  |
|                               | Type of Tools and Equipment in Use     |  |  |  |
|                               | Material Costs - Material Percentage   |  |  |  |

|            | Current Pricing Methods          |
|------------|----------------------------------|
|            | Price by Linear Footage          |
| 1ECHNICAI  | Price by Man/Hour                |
| NADCA      | Price by Point                   |
| ONFERENCO. | Flat Rate Pricing                |
|            | Materials plus Mark-Up           |
|            | Materials with no Mark-Up        |
|            | Price by Building Square Footage |